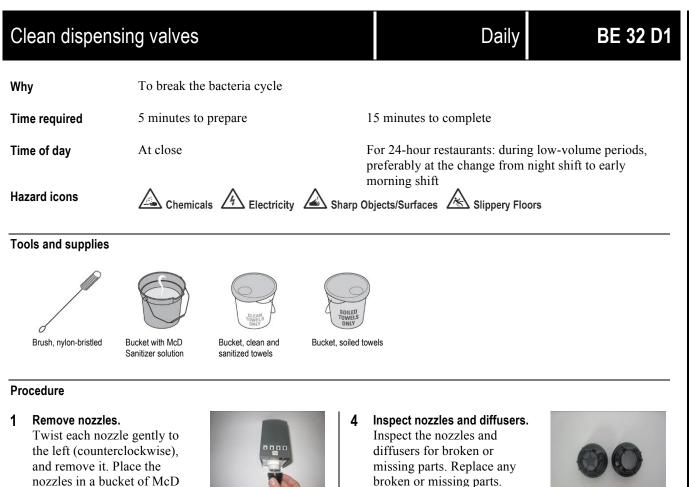

Remove diffusers.

Pull straight down on each

diffuser to remove it. Place

Clean the nozzles and

brush. Rinse them under

them. Air dry on a clean,

sanitized surface.

the diffusers in the bucket of McD Sanitizer solution.