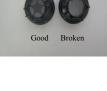

## 5 Wipe valves.

Wipe the inside of the diffuser area on each valve with a clean, sanitized towel.

## **Reinstall nozzles and**

diffusers. Push each diffuser up into the valve. Reinstall the nozzles and gently twist them to the right (clockwise) to tighten them.







Sanitizer solution.

Chemicals Sanitizer solution

Remove diffusers.

Pull straight down on each

diffuser to remove it. Place

Clean the nozzles and

brush. Rinse them under

them. Air dry on a clean,

sanitized surface.

the diffusers in the bucket of McD Sanitizer solution.

2

3

- broken or missing parts.



## IMI Cornelius Beverage Tower Model FFV