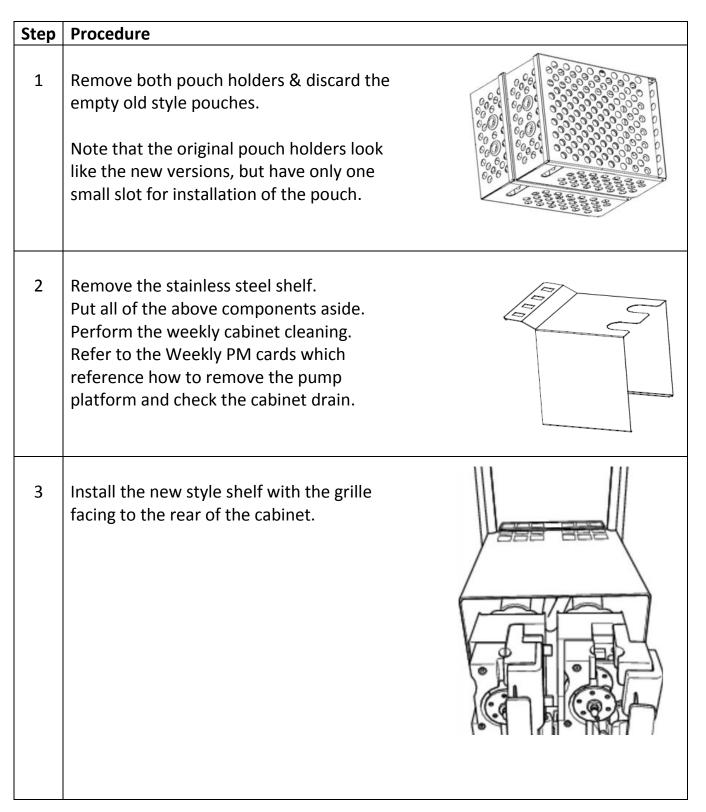

## *Conelius.* Quest Elite 4.5 L Pouch Holders & Shelf Conversion

Upon receipt of the retrofit kit containing 1 x new shelf and 2 x new 4.5 liter pouch holders, proceed on replacing the parts **ONLY after your current stock of old style juice concentrate pouches has depleted** and <u>preferably in combination with</u> the weekly cleaning. Time required to perform the conversion: 10 minutes ( excl. cabinet cleaning ) Tools required : None ( except for calibrating the Ratios.) Scan the QR-Code for viewing these instructions in other languages



| 4 | Bag Loading Instructions - New Pouches:<br>Load the new pouch with the large connector<br>into the Large Slot.<br>Make sure to install the connector as shown.<br>Failure to install the connector in the right way<br>will cause issues connecting the silicone tube to<br>the mixing chamber, concentrate leaks or overall<br>poor quality of the dispensed drinks. |  |
|---|-----------------------------------------------------------------------------------------------------------------------------------------------------------------------------------------------------------------------------------------------------------------------------------------------------------------------------------------------------------------------|--|
| 5 | <b>Bag Loading Instructions – Old Pouches:</b><br><b>!