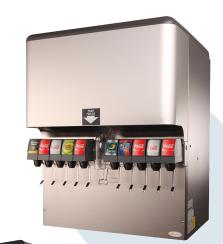

# Refresh Pro 255

The Refresh Pro ensures Gold Standard beverages are supplied by utilizing existing syrups and back room systems. The Refresh Pro provides a user-friendly digital interface with dual dispense points for a modern look and maximum consumer engagement. Within the same footprint as the ED250, the unit is capable of dispensing 8 different brands, 8 flavors, and ice through a single dispense point.