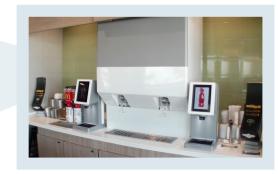

## PHOENIX BEVERAGE BAR

Our new Phoenix Beverage Bar delivers Gold Standard beverages utilizing existing back room systems and syrups. Each tower provides a user-friendly digital interface for a modern look and maximum consumer engagement. The Phoenix beverage bar is capable of dispensing 8 different brands, 4 flavors (per tower) and includes 2 separate ice dispense locations.