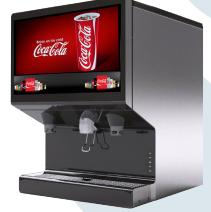

## PHOENIX BEVERAGE BAR

Our new Phoenix Beverage Bar delivers Gold Standard beverages utilizing existing back room systems and syrups. Each tower provides a user-friendly digital interface for a modern look and maximum consumer engagement. The Phoenix beverage bar is capable of dispensing 8 different brands, 4 flavors (per tower) and includes 2 separate ice dispense locations.