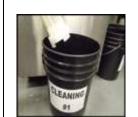

## 1 **Process Start** Step 1 of 22: -Press the PLAY button to start the process. (HELIX Clean and Sanitize all cleaning accessories before you begin. **Descale and Sanitize** Preparation Step 2 of 22: - Three 5Gal/19L buckets, related spray bottles, and cleaning cloths. -Fill Bucket #1 with McDonald's approved descaler solution. Fill to top. -Fill Bucket #3 with McDonald's approved sanitizer solution. Fill to top. -Fill Bucket #2 with clean