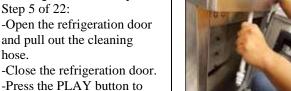

# **Cleaning Hose Assembly** Step 5 of 22: -Open the refrigeration door and pull out the cleaning

Rinse-Bucket #2 (Ice Making) Step 10 of 22: -Press the PLAY button to continue.

> **NOTE:** Allow the timer to count down.