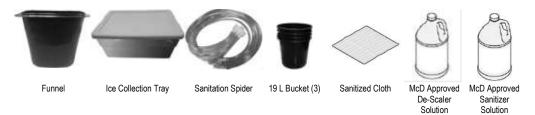

## Tools and supplies

## 1 **Process Start** Step 1 of 22: -Press the PLAY button to start the process. (HELIX Clean and Sanitize all cleaning accessories before you begin. **Descale and Sanitize** Preparation Step 2 of 22: - Three 5Gal/19L buckets, related spray bottles, and cleaning cloths. -Fill Bucket #1 with McDonald's approved descaler solution. Fill to top. -Fill Bucket #3 with McDonald's approved sanitizer solution. Fill to top. -Fill Bucket #2 with clean