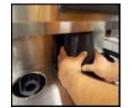

# Descaler- Bucket #1 (Preparation)

continue.

Step 6 of 22:

- -Locate the quick disconnect hose and connect it to the spider hose.
- -Place the cleaning hose assembly into Bucket #1 of descaler solution. -Press the PLAY button to
- continue.