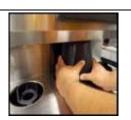

# **Cleaning Hose Assembly** Step 5 of 22: -Open the refrigeration door and pull out the cleaning

Rinse-Bucket #2 (Ice Making) Step 10 of 22: -Press the PLAY button to continue.

> **NOTE:** Allow the timer to count down.

# Descaler- Bucket #1 (Preparation)

continue.

Step 6 of 22:

- -Locate the quick disconnect hose and connect it to the spider hose.
- -Place the cleaning hose assembly into Bucket #1 of descaler solution. -Press the PLAY button to
- continue.