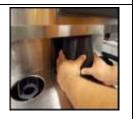

# Rinse-Bucket #2 (Preparation)

Step 9 of 22:

- -Remove the cleaning hose from bucket #1 and place it in bucket #2 of rinse water.
- -Press the PLAY button to continue.

**NOTE:** Do not allow spider to touch floor.