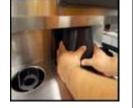

### 16 Rinse-Bucket #2 (Preparation)

Step 16 of 22:

- -Prepare clean, rinse water (Bucket #2).
- -Remove the cleaning hose from bucket #3 and place it in bucket #2 of clean rinse water.
- -Press the PLAY button to continue.