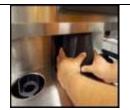

-Place the ice collecting tray under the dispense nozzle.

-Press the PLAY button to

Step 3 of 22: