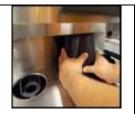

# Descaler- Bucket #1 (Preparation)

continue.

Step 6 of 22:

- -Locate the quick disconnect hose and connect it to the spider hose.
- -Place the cleaning hose assembly into Bucket #1 of descaler solution. -Press the PLAY button to
- continue.