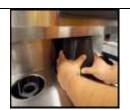

# **Cleaning Hose Assembly** Step 5 of 22: -Open the refrigeration door and pull out the cleaning

Rinse-Bucket #2 (Ice Making) Step 10 of 22: -Press the PLAY button to continue.

> **NOTE:** Allow the timer to count down.

# Descaler- Bucket #1 (Preparation)

continue.

Step 6 of 22:

- -Locate the quick disconnect hose and connect it to the spider hose.
- -Place the cleaning hose assembly into Bucket #1 of descaler solution. -Press the PLAY button to
- continue.