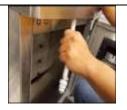

# **Cleaning Hose Assembly** Step 5 of 22: -Open the refrigeration door and pull out the cleaning

Rinse-Bucket #2 (Ice Making) Step 10 of 22: -Press the PLAY button to continue.

> **NOTE:** Allow the timer to count down.