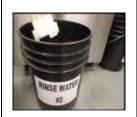

# Rinse-Bucket #2 (Preparation)

Step 9 of 22:

- -Remove the cleaning hose from bucket #1 and place it in bucket #2 of rinse water.
- -Press the PLAY button to continue.

**NOTE:** Do not allow spider to touch floor.

### 16 Rinse-Bucket #2 (Preparation)

Step 16 of 22:

- -Prepare clean, rinse water (Bucket #2).
- -Remove the cleaning hose from bucket #3 and place it in bucket #2 of clean rinse water.
- -Press the PLAY button to continue.