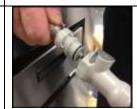

# Descaler- Bucket #1 (Preparation)

continue.

Step 6 of 22:

- -Locate the quick disconnect hose and connect it to the spider hose.
- -Place the cleaning hose assembly into Bucket #1 of descaler solution. -Press the PLAY button to
- continue.

**NOTE:** Do not allow spider to touch floor.