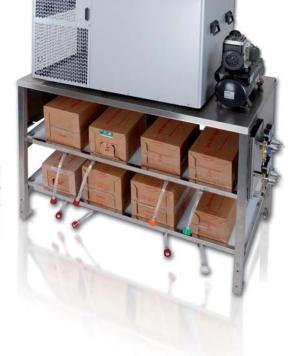

# Key features

- All stainless steel back room stand to hold Energize4 or Energize5 unit
- 2 Shelves to hold 8 x 20 litre Bag-in-Boxes
- Side mounting panels for installing gas board and Quad Pack, MC3 or MH water filtration systems
- Integrated gas and water distribution panel with European regulators
- Integral pump panel with 8 syrup pumps, 1,2 or 3 bag selectors

# Dimensions including , Energize4 on top, filter pack, gas panels and compressor

 Height:
 1620 mm

 Width:
 1660 mm

 Depth:
 770 mm

# Dimensions including leg extension, Energize5 below, filter pack, gas panels and compressor

 Height:
 2276 mm

 Width:
 1660 mm

 Depth:
 770 mm

### Weight

Rack: 80 kg
Leg extension: 20 kg
Filter pack: 10 kg
Gas panel: 10 kg
Compressor: 17 kg