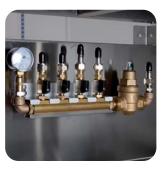

# Key features

- All stainless steel back room stand to hold Energize4 or Energize5 unit
- 2 Shelves to hold 8 x 20 litre Bag-in-Boxes
- Side mounting panels for installing gas board and Quad Pack, MC3 or MH water filtration systems
- Integrated gas and water distribution panel with European regulators
- Integral pump panel with 8 syrup pumps, 1,2 or 3 bag selectors

#### Technical data

Syrup Pumps: Shurflo or Flojet