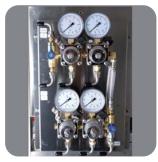

# Key features

- All stainless steel back room stand to hold Energize4 or Energize5 unit
- 2 Shelves to hold 8 x 20 litre Bag-in-Boxes
- Side mounting panels for installing gas board and Quad Pack, MC3 or MH water filtration systems
- Integrated gas and water distribution panel with European regulators
- Integral pump panel with 8 syrup pumps, 1,2 or 3 bag selectors