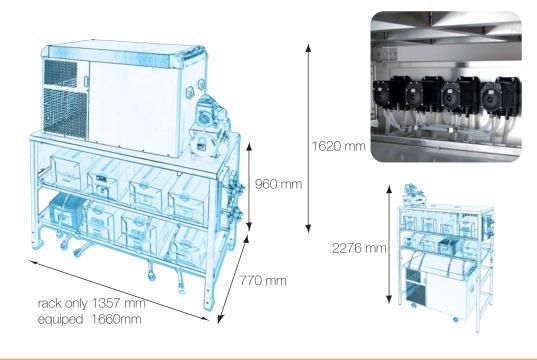

# Key features

- All stainless steel back room stand to hold Energize4 or Energize5 unit
- 2 Shelves to hold 8 x 20 litre Bag-in-Boxes
- Side mounting panels for installing gas board and Quad Pack, MC3 or MH water filtration systems
- Integrated gas and water distribution panel with European regulators
- Integral pump panel with 8 syrup pumps, 1,2 or 3 bag selectors

#### Dimensions rack only

Height: 960 mm Width: 1357 mm Depth: 770 mm

### Dimensions including filter pack and gas panels

Height:960 mmWidth:1660 mmDepth:770 mm

# Dimensions including , Energize4 on top, filter pack, gas panels and compressor

 Height:
 1620 mm

 Width:
 1660 mm

 Depth:
 770 mm

# Dimensions including leg extension, Energize5 below, filter pack, gas panels and compressor

 Height:
 2276 mm

 Width:
 1660 mm

 Depth:
 770 mm