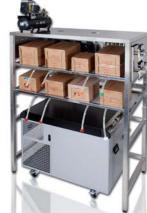

# Key features

- All stainless steel back room stand to hold Energize4 or Energize5 unit
- 2 Shelves to hold 8 x 20 litre Bag-in-Boxes
- Side mounting panels for installing gas board and Quad Pack, MC3 or MH water filtration systems
- Integrated gas and water distribution panel with European regulators
- Integral pump panel with 8 syrup pumps, 1,2 or 3 bag selectors

# Dimensions including , Energize4 on top, filter pack, gas panels and compressor

 Height:
 1620 mm

 Width:
 1660 mm

 Depth:
 770 mm

# Dimensions including leg extension, Energize5 below, filter pack, gas panels and compressor

 Height:
 2276 mm

 Width:
 1660 mm

 Depth:
 770 mm

### Weight

Rack: 80 kg
Leg extension: 20 kg
Filter pack: 10 kg
Gas panel: 10 kg
Compressor: 17 kg