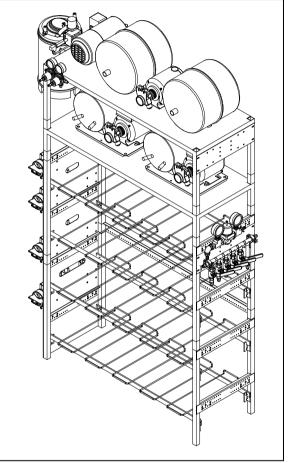

## **Restaurant Back Room Panel**

- Back Room Panel holds two Carbonators, Selected Water Filter System, CO2 Regulators, twelve Tank Quick Disconnects, Water Regulator, Manifold, and Water Booster
- Supports any Beverage System Where Syrup and Water are Moved at Ambient Temperature from the Back Room to Drink Station(s)
- Water Filter System Choices are Everpure or Cuno. Add a (C) Cuno or (E) Everpure after BIB Stand Part Number to Designate your Filter Choice
- Water Booster and Surge Tank Shelf is Mounted on Top of the Panel. The Surge Tank is to Protect Water Filters from High Water Demand.
- Bag-in-Box (BIB) syrup Locations Should use the Bag-in-Box (BIB) Back Room Package upon the rack

## Dimension

- Height: 81.7 " (2075.18 mm)
- Width: 55 " (1397.00 mm)
- Depth: 20 " (508.00. mm)

## Weight

- Shipping Weight: 260 kg

| Part No.  | Description                                                          |
|-----------|----------------------------------------------------------------------|
| 891249903 | 220V/50 Hz Panel, two carbonators, water booster, one air compressor |